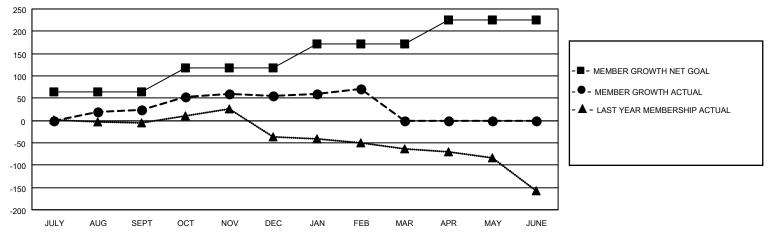

## GOALS AND ACTUAL MEMBERS CUMULATIVE

| DROPPED CLUBS: 1 |     | 27 CLUBS OF 55 ADDED 1 OR<br>MORE NEW MEMBERS | GENDER DISTRIBUTION                 |              |  |
|------------------|-----|-----------------------------------------------|-------------------------------------|--------------|--|
|                  |     | WORLE NEW WEIWBERG                            | MALE                                | 785 (52.97%) |  |
|                  |     |                                               | FEMALE                              | 696 (46.96%) |  |
| DROPPED MEMBERS  |     |                                               | NON BINARY                          | 1 (0.07%)    |  |
|                  |     |                                               | PREFER NOT TO ANSWER                | 0 (0.00%)    |  |
| DECEASED         | 13  |                                               |                                     |              |  |
| CLUB CANCELLED   | 0   | CLICK HERE FOR CUMULATIVE                     | TOTAL FAMILY UNIT MEMBERS           | 276          |  |
| OTHER            | 105 | MEMBERSHIP DATA                               |                                     |              |  |
| TOTAL            | 118 |                                               | FAMILY MEMBERS PAYING HALF DUES 147 |              |  |
|                  |     |                                               |                                     |              |  |

## MONTHLY MEMBERSHIP PROGRESS REPORT

LOCATION TEXAS District 2 S2 Results as of: 2/28/2022

| Clubs RESULTS FOR 2021-2022 |   |   |   | Members RESULTS FOR 2021-2022 |    |    |    |
|-----------------------------|---|---|---|-------------------------------|----|----|----|
|                             |   |   |   |                               |    |    |    |
| JULY/AUG/SEPT               | 1 | 1 | 1 | JULY/AUG/SEPT                 | 65 | 77 | 46 |
| OCT/NOV/DEC                 | 1 | 0 | 0 | OCT/NOV/DEC                   | 53 | 86 | 49 |
| JAN/FEB/MAR                 | 1 | 0 | 0 | JAN/FEB/MAR                   | 53 | 40 | 23 |
| APR/MAY/JUNE                | 1 | 0 | 0 | APR/MAY/JUNE                  | 55 | 0  | 0  |