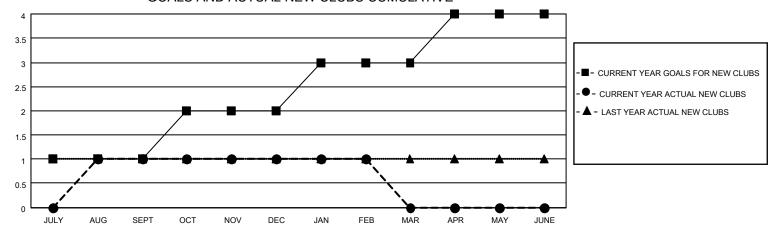

## GOALS AND ACTUAL NEW CLUBS CUMULATIVE

## MONTHLY MEMBERSHIP PROGRESS REPORT

LOCATION TEXAS District 2 S2 Results as of: 2/28/2022

| Clubs RESULTS FOR 2021-2022 |   |   |   | Members RESULTS FOR 2021-2022 |    |    |    |
|-----------------------------|---|---|---|-------------------------------|----|----|----|
|                             |   |   |   |                               |    |    |    |
| JULY/AUG/SEPT               | 1 | 1 | 1 | JULY/AUG/SEPT                 | 65 | 77 | 46 |
| OCT/NOV/DEC                 | 1 | 0 | 0 | OCT/NOV/DEC                   | 53 | 86 | 49 |
| JAN/FEB/MAR                 | 1 | 0 | 0 | JAN/FEB/MAR                   | 53 | 40 | 23 |
| APR/MAY/JUNE                | 1 | 0 | 0 | APR/MAY/JUNE                  | 55 | 0  | 0  |